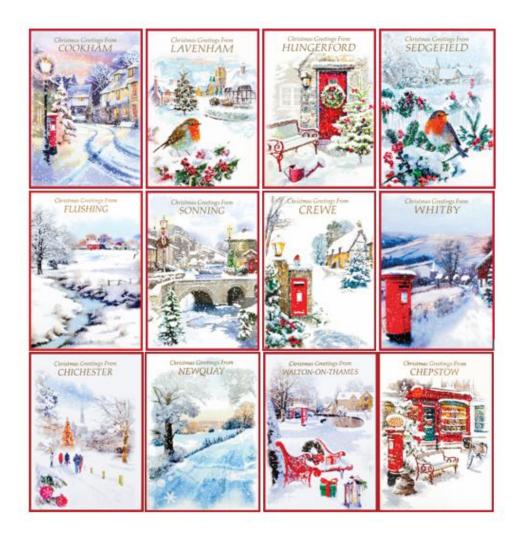

#### Simon Elvin assortment (ELVINTOWN12)

An assortment of 144 foiled and embossed cards in 12 assorted winter scenes designs, with red envelopes. The maximum number of additional characters for the town, village, family or business name is 24 characters including spacing and punctuation.