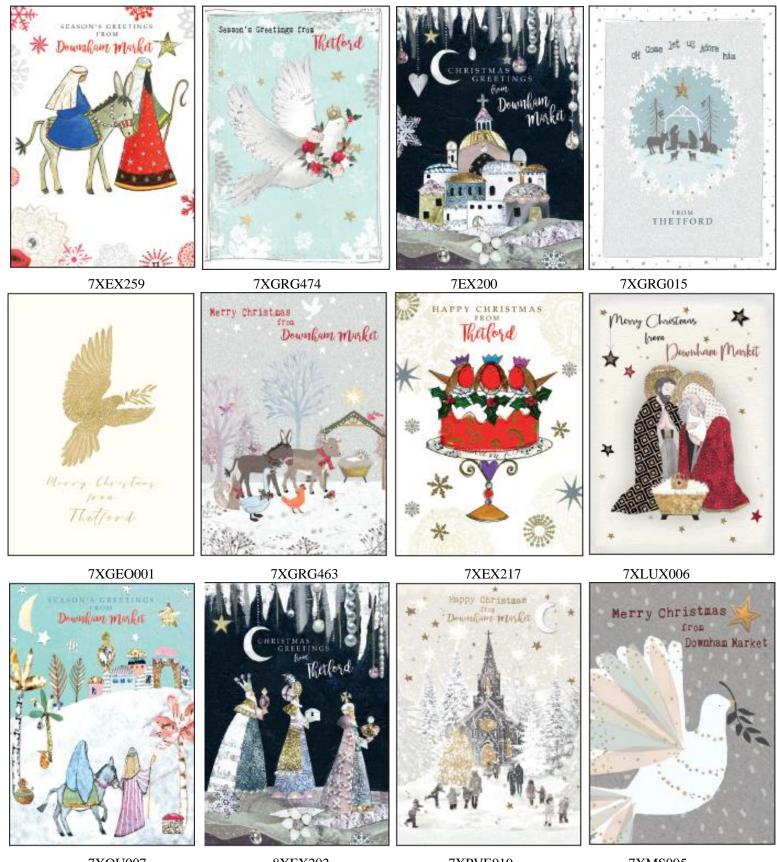

# Carson Higham religious assortment (CHRA TOWN)

An assortment of 72 matt finish cards in 12 designs, with white envelopes and greetings in a variety of colours and fonts. The suggested number of additional characters for the town, village, family or business name is 24 characters including spacing and punctuation, however this is more flexible with this Carson Higham assortment than with our Simon Elvin town cards.

#### Carson Higham contemporary assortment (CHCA TOWN)

An assortment of 72 matt finish cards in 12 designs, with white envelopes and greetings in a variety of colours and fonts. The suggested number of additional characters for the town, village, family or business name is 24 characters including spacing and punctuation, however this is more flexible with this Carson Higham assortment than with our Simon Elvin town cards.

# Carson Higham nature and Santa assortment (CHNS TOWN)

An assortment of 72 matt finish cards in 12 designs, with white envelopes and greetings in a variety of colours and fonts. The suggested number of additional characters for the town, village, family or business name is 24 characters including spacing and punctuation, however this is more flexible with this Carson Higham assortment than with our Simon Elvin town cards.