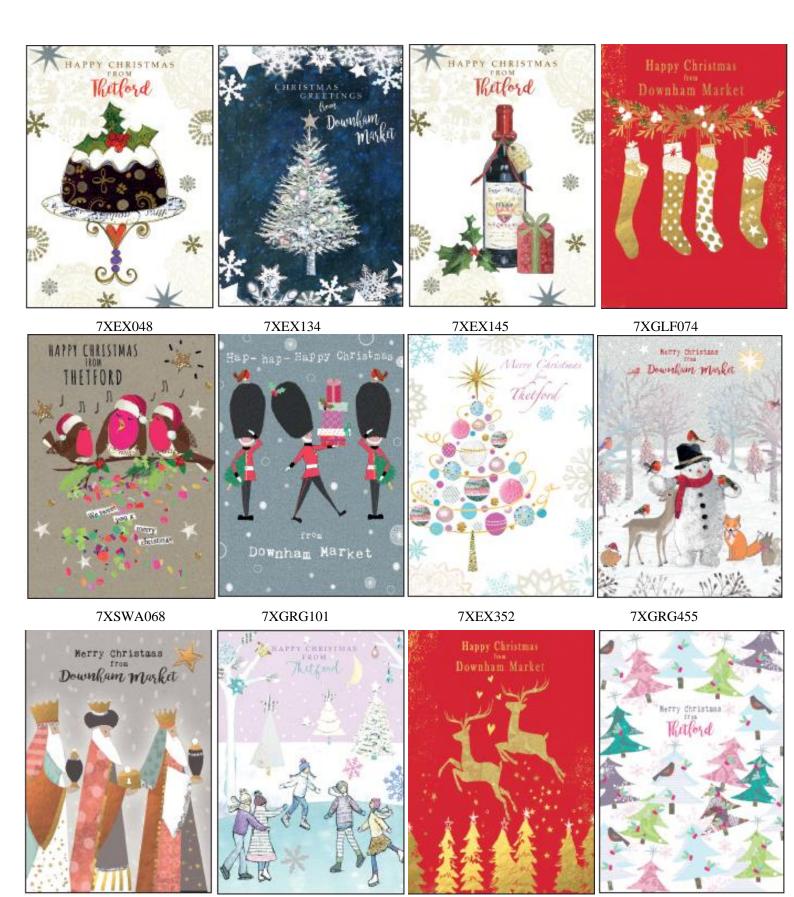

#### Carson Higham contemporary assortment (CHCA TOWN)

An assortment of 72 matt finish cards in 12 designs, with white envelopes and greetings in a variety of colours and fonts. The suggested number of additional characters for the town, village, family or business name is 24 characters including spacing and punctuation, however this is more flexible with this Carson Higham assortment than with our Simon Elvin town cards.

7XGRG457

XCHP045

7XGRG455

XCHP018