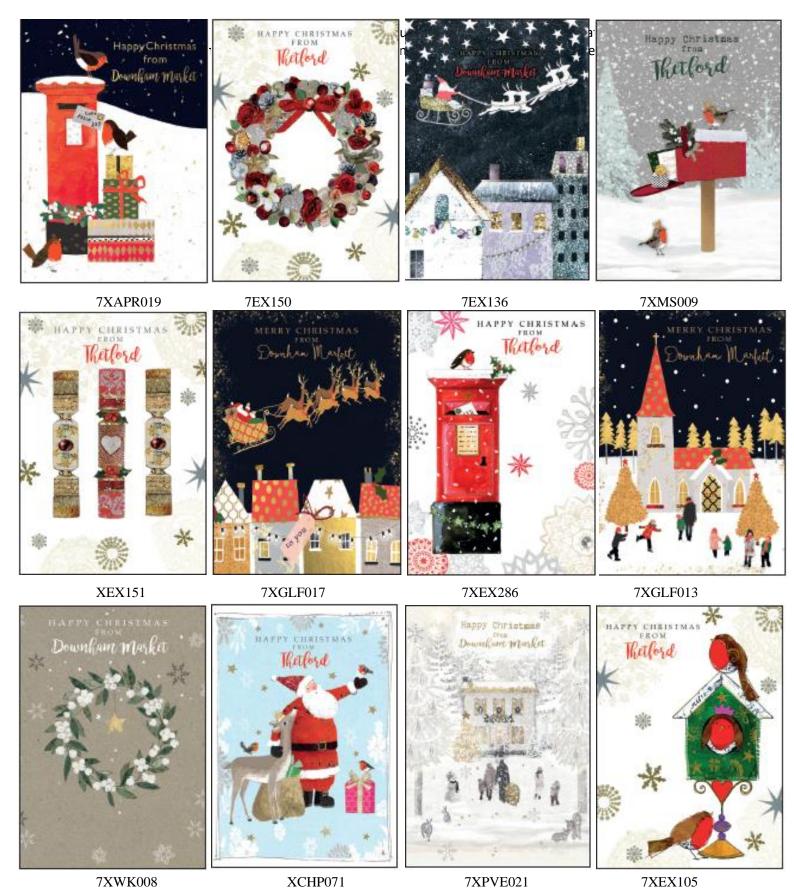

# Carson Higham nature and Santa assortment (CHNS TOWN)

An assortment of 72 matt finish cards in 12 designs, with white envelopes and greetings in a variety of colours and fonts. The suggested number of additional characters for the town, village, family or business name is 24 characters including spacing and punctuation, however this is more flexible with this Carson Higham assortment than with our Simon Elvin town cards.

7XMS007

XCHP045

7XSHM005

XCHP063