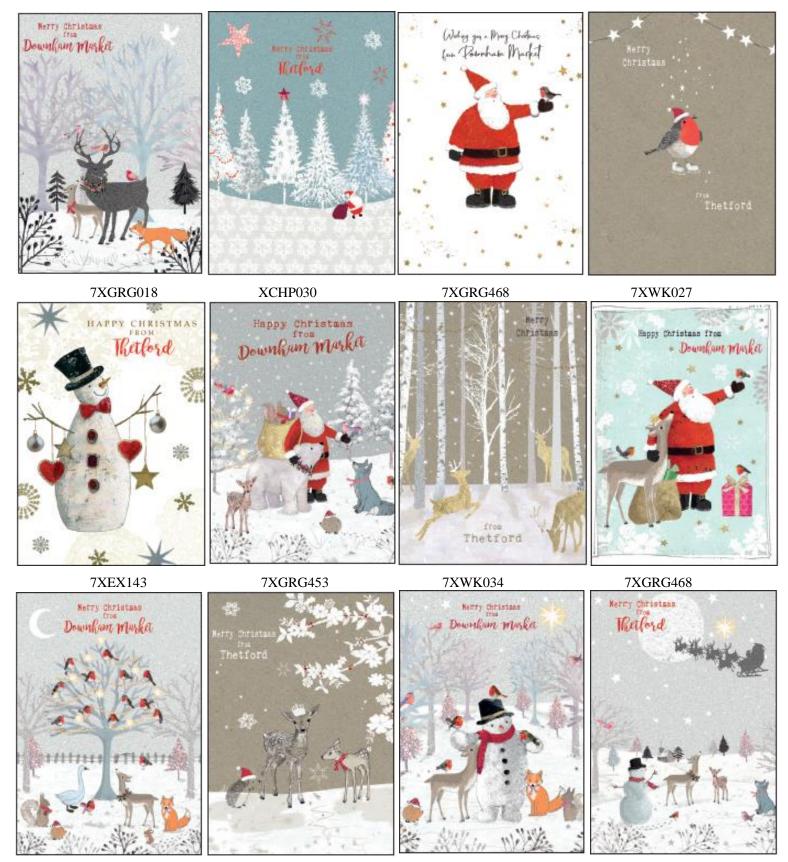

# Carson Higham Christmas assortment (CHCM TOWN)

An assortment of 72 matt finish cards in 12 designs, with white envelopes in 12 designs, and greetings in a variety of colours and fonts. The suggested number of additional characters for the town, village, family or business name is 24 characters including spacing and punctuation, however this is more flexible with this Carson Higham assortment than with our Simon Elvin town cards.

Carson Higham traditional assortment (CHTA TOWN)

An assortment of 72 matt finish cards in 12 designs, with white envelopes and greetings in a variety of colours and fonts. The suggested number of additional characters for the town, village, family or business name is 24 characters including spacing and punctuation, however this is more flexible with this Carson Higham assortment than with our Simon Elvin town cards.