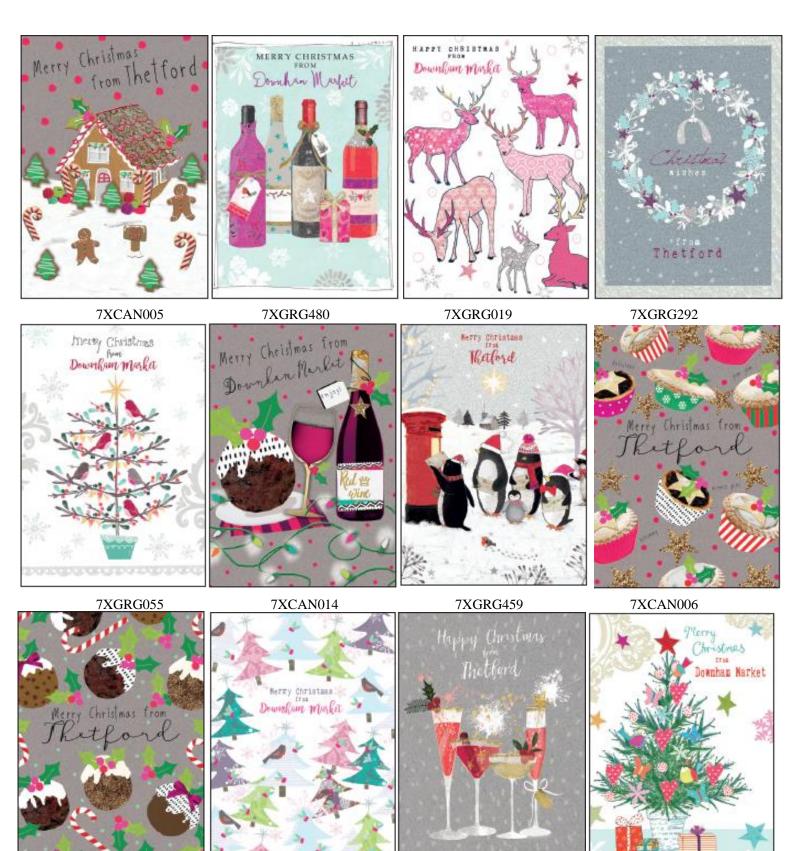

# Carson Higham Christmas assortment (CHCM TOWN)

An assortment of 72 matt finish cards in 12 designs, with white envelopes in 12 designs, and greetings in a variety of colours and fonts. The suggested number of additional characters for the town, village, family or business name is 24 characters including spacing and punctuation, however this is more flexible with this Carson Higham assortment than with our Simon Elvin town cards.

Carson Higham traditional assortment (CHTA TOWN)

An assortment of 72 matt finish cards in 12 designs, with white envelopes and greetings in a variety of colours and fonts. The suggested number of additional characters for the town, village, family or business name is 24 characters including spacing and punctuation, however this is more flexible with this Carson Higham assortment than with our Simon Elvin town cards.